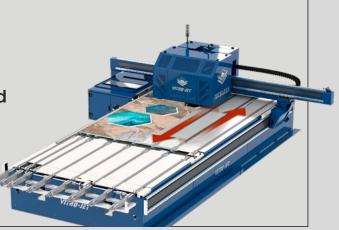

#### **Print-head T-28**

15 Years background experience resulting in an unique and exclusive Tecglass print-heads.

- → Exclusive s anti-sediment ink path.
- → 2.000 fully optimized high frequency nozzles.

#### 9 levels drop size management

Unequalled feature combine from 6pl to achieve the highest resolution (2.880 dpi), to 240pl to achieve the highest ink deposition.

### **Patented High Flow Recirculation System**

- → 15 years providing flushing free and no purging systems in combination with the T-28 print-head.
- → Singular optimized flow profile with no stagnant zones.

#### Simultaneous Dry Technology (SDT)

- → IR lamps incorporated on board, ideal to start with a stand alone solution.
- → Fundamental for very specific printing jobs like dot& dot applications (double vision).

#### **Side Kinetix Technology**

SIDE KINETIX is an unique, exclusive and patented technological concept developed by Tecglass for printing during movement of the X axis.

This exceptional printing ability allows to print large glasses at breakneck speeds.

#### **Fast Frame Printing Tool**

Exclusive Fast Frame Printing Tool is an unique and patented technological concept developed by Tecglass, the perfect solution for highspeed frame-printing jobs in a single pass, performing the printing of a frame following exclusively the contour of the glass instead of printing several passes.

#### Vitro-Scan Tool

Tecglass Vitro Scan is the ideal tool to automate completely the positioning glass process on the printing table without the necessity of any mechanical element.