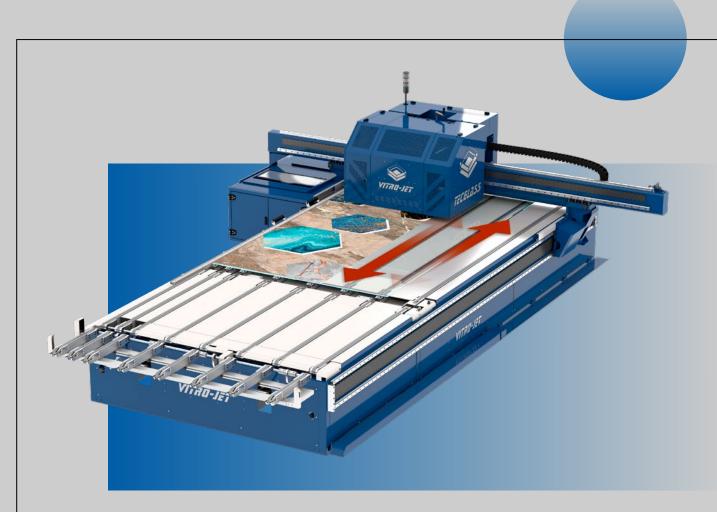

#### **Print-head T-28**

15 Years background experience resulting in an unique and exclusive Tecglass print-heads.

- → Exclusive s anti-sediment ink path.
- → 2.000 fully optimized high frequency nozzles.

#### 9 levels drop size management

Unequalled feature combine from 6pl to achieve the highest resolution (2.880 dpi), to 240pl to achieve the highest ink deposition.

### **Patented High Flow Recirculation System**

- → 15 years providing flushing free and no purging systems in combination with the T-28 print-head.
- → Singular optimized flow profile with no stagnant zones.

#### Simultaneous Dry Technology (SDT)

- → IR lamps incorporated on board, ideal to start with a stand alone solution.
- → Fundamental for very specific printing jobs like dot& dot applications (double vision).

#### **Side Kinetix Technology**

SIDE KINETIX is an unique, exclusive and patented technological concept developed by Tecglass for printing during movement of the X axis.

This exceptional printing ability allows to print large glasses at breakneck speeds.

#### **Fast Frame Printing Tool**

Exclusive Fast Frame Printing Tool is an unique and patented technological concept developed by Tecglass, the perfect solution for highspeed frame-printing jobs in a single pass, performing the printing of a frame following exclusively the contour of the glass instead of printing several passes.

#### Vitro-Scan Tool

Tecglass Vitro Scan is the ideal tool to automate completely the positioning glass process on the printing table without the necessity of any mechanical element.