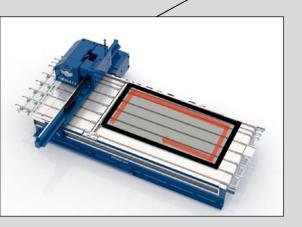

#### **Fast Frame Printing Tool**

Exclusive Fast Frame Printing Tool is an unique and patented technological concept developed by Tecglass, the perfect solution for highspeed frame-printing jobs in a single pass, performing the printing of a frame following exclusively the contour of the glass instead of printing several passes.