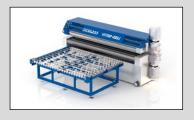

#### **Print-head T-28**

15 Years background experience resulting in an unique and exclusive Tecglass print-heads.

- → Exclusive s anti-sediment ink path.
- → 2.000 fully optimized high frequency nozzles.

#### 9 levels drop size management

Unequalled feature combine from 6pl to achieve the highest resolution (2.880 dpi), to 240pl to achieve the highest ink deposition.

### **Patented High Flow Recirculation System**

- → 15 years providing flushing free and no purging systems in combination with the T-28 print-head.
- → Singular optimized flow profile with no stagnant zones.

#### Simultaneous Dry Technology (SDT)

- → IR lamps incorporated on board, ideal to start with a stand alone solution.
- → Fundamental for very specific printing jobs like dot& dot applications (double vision).

#### **Side Kinetix Technology**

SIDE KINETIX is an unique, exclusive and patented technological concept developed by Tecglass for printing during movement of the X axis.

This exceptional printing ability allows to print large glasses at breakneck speeds.

#### **Fast Frame Printing Tool**

Exclusive Fast Frame Printing Tool is an unique and patented technological concept developed by Tecglass, the perfect solution for highspeed frame-printing jobs in a single pass, performing the printing of a frame following exclusively the contour of the glass instead of printing several passes.

#### Vitro-Scan Tool

Tecglass Vitro Scan is the ideal tool to automate completely the positioning glass process on the printing table without the necessity of any mechanical element.